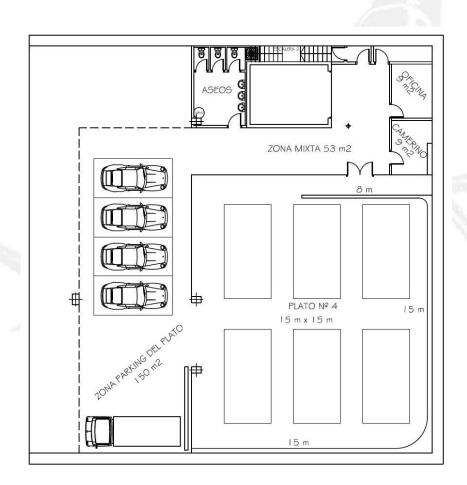

# SET 4

- Set of 15 m x 15 m x 9 m (height)
- Set area: 225 m²
- Cyclorama with a "U" shape of 15 m x 15 m x 8 m x 6 m (frontal x right x left x height).
- 6 motorized structures (6 m x 3 m) of lights that are adjustable in height and inclination.
- Cement floor and Pladur ciclorama.
- Current supply of 200 kW. (Servicevision will not be responsible for any kind of problem related with electric supply).
- Set door of 4 m x 4 m (for trucks).
- Common area: 53 m²
- Parking lot: 150 m²
- Room 9 m², includes Wi-Fi.
- Dressing room, includes: two mirrors, two chairs.
- Restroom, includes: two toilets, three sinks and a shower (hot wáter).
- Set Officer from 8:00 am to 8:00 pm.
- Water fountain