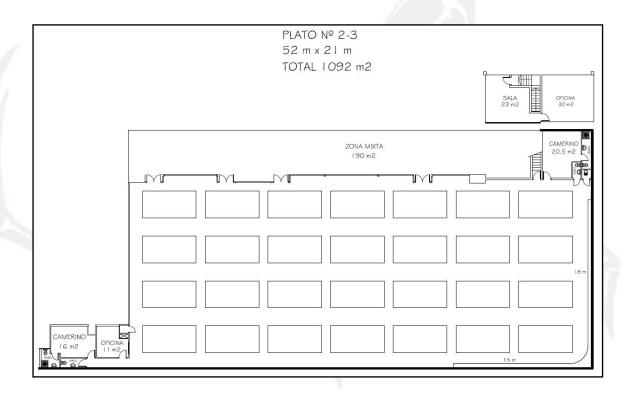

# **SET 2-3**

- Set of 52 m x 21 m x 7 m (height).
- Set area: 1092 m²
- Cyclorama with "L" shape of 18 m (frontal) x 6 m (height); 15 m (right) x 6 m (height).
- 28 metal structures (6 m x 3 m) for ilumination adjustable in height and inclination.
- Cement floor and Plasterboard cyclorama.
- Current supply of 200 kW (Servicevision will not be responsible for any kind of problem related with electric supply).
- Set of two doors of 5,5m x 4m.
- 2 Rooms, one of 11 m<sup>2</sup> and the other of 30 m<sup>2</sup>. WI-FI are included.
- 2 Dressing rooms.
- 2 restrooms with a toilet and a sink.
- 2 Bathrooms with a toilet, sink and a shower (with hot water).
- Sets officer from 8:00 am to 8:00 pm.
- Water source
- fridge