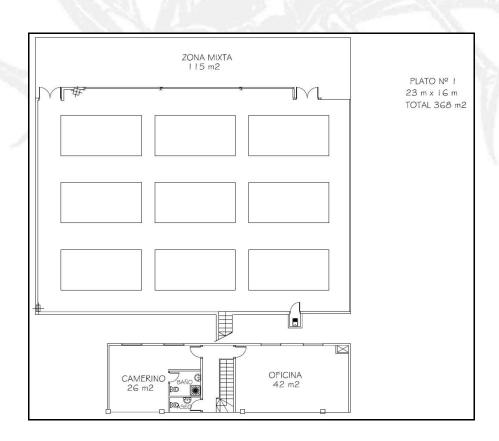

# SET 1

- Set of 23 m X 16 m X 7 m (height)
- Set area: 368m<sup>2</sup>.
- Cyclorama with "L" shape of 14 m (frontal) x 6m (height); 13m (left) x 6 (height).
- 9 metal structures (6 m x 3 m) for illumination, adjustable in height and inclination.
- Ceement floor and Platerboard cyclorama.
- Current supply of 200 kW. (SERVICEVISION is not responsable of a supply current cut or any other current supply problem).
- Door set is 5,5 m by 4 m (for trucks).
- Mixed zone of  $115 \text{ m}^2$ .
- Room of 42 m2. Wi-fi are included.
- Dressing room of 26 m2. A restroom with a toilet, a sink, hot water shower.
- The restroom includes a toilet and a sink.
- Set officer from 8.00am to 20.00pm.
- Water source
- fridge