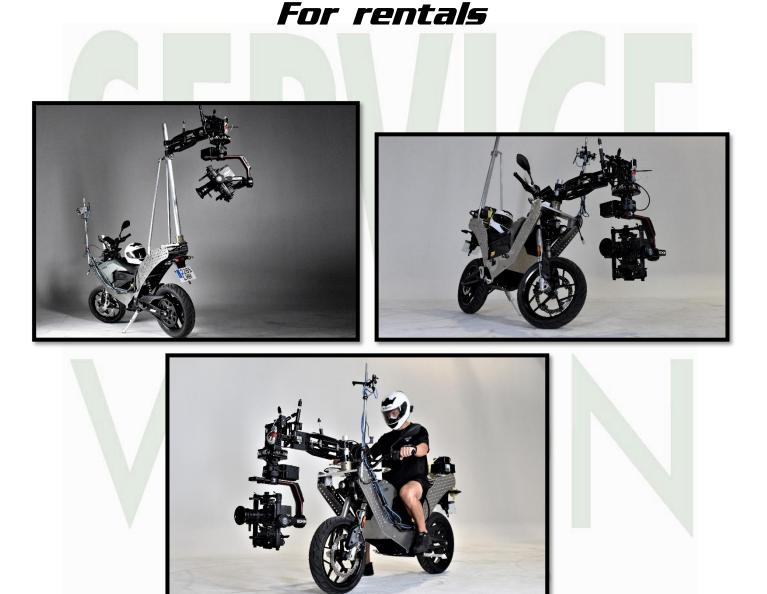

@ServicevisionScorpio

116 cm (46 inches

SERVICEVISION reserve the right to change features and specifications without prior notice.